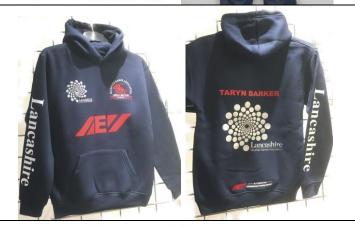

# Premium Navy Pull On Hoody - Kids £40, Adults £45

Embroidered with Lancashire Mounted Games Logo, Mounted Games Asso Logo, Lancashire print to sleeve, name and print to backs.

Age: 3-4 5-6 7-8 9-10 11-12 - - - Chest (to fit): - - - - 32 34 36
Height (cm): 104 116 128 140 152 158 164 170