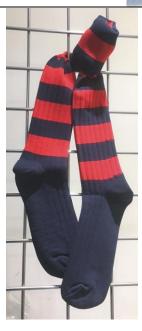

### Hooped Navy & Red Socks - £10 each:

Size: 12-2 or 3-6

| ITEMS ORDERED:                           | SIZE:                                   | QTY:                                    | COST:                                   |  |
|------------------------------------------|-----------------------------------------|-----------------------------------------|-----------------------------------------|--|
|                                          |                                         |                                         |                                         |  |
| •••••                                    | • • • • • • • • • • • • • • • • • • • • | • • • • • • • • • • • • • • • • • • • • | • • • • • • • • • • • • • • • • • • • • |  |
| •••••                                    | • • • • • • • • • • • • • • • • • • • • | • • • • • • • • • • • • • • • • • • • • | • • • • • • • • • • • • • • • • • • • • |  |
| •••••                                    | • • • • • • • • • • • • • • • • • • • • | • • • • • • • • • • • • • • • • • • • • | • • • • • • • • • • • • • • • • • • • • |  |
| ADD £8.50 POSTAGE & PACKING: GRAND TOTAL |                                         |                                         |                                         |  |
| Name                                     | • • • • • • • • • • • • • • • • • • • • |                                         |                                         |  |
| Address                                  |                                         |                                         |                                         |  |
|                                          |                                         |                                         |                                         |  |
| Mobile                                   | Postcode                                |                                         |                                         |  |