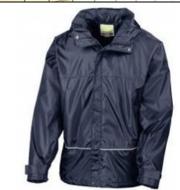

# Navy Blue Lighweight Showerproof Jacket + concealed hood - Kids £45, Adults £50:

Embroidered with Lancashire Mounted Games Logo, Mounted Games Asso Logo, Lancashire print to sleeve, name and print to backs.