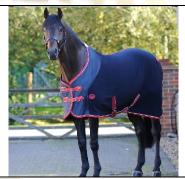

## Navy Fleece Rug - £95 each

Embroidered with Lancashire Mounted Games, Mounted Games Association logo and name of rider and pony on both sides.

Call us to check availability of sizes.