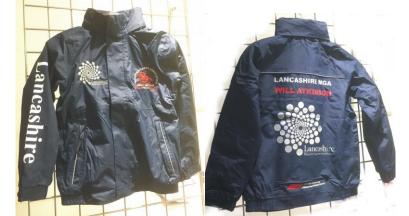

# Navy Blue Regatta Blouson Jacket with concealed hood - Kids £50, Adults £55:

Embroidered with Lancashire Mounted Games Logo, Mounted Games Asso Logo, Lancashire print to sleeve, name and print to backs.