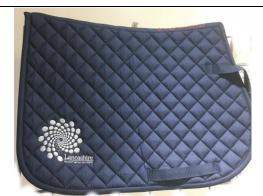

## Navy Saddlecloth - £30 each

Embroidered with Lancashire Mounted Games logo in silver on both sides.

Size: Pony/Cob or Cob/Full – please circle which size.