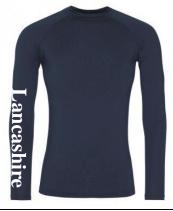

#### Navy Base layer - £19.50 each:

Regulates body temperature, lightweight, soft and dries quickly. "Lancashire" print to right sleeve.

Sizes:

5/6 22" XSY 24/26" SY/MY 28/30" LY/XLY 32/34"